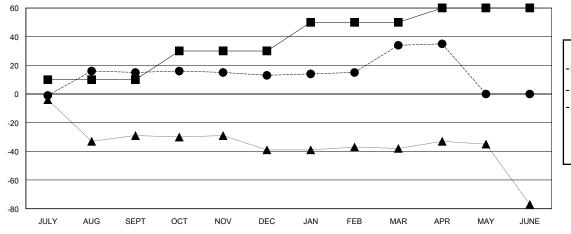

## GOALS AND ACTUAL MEMBERS CUMULATIVE

**NEW MEMBERS** 

- MEMBER GROWTH NET GOAL

- MEMBER GROWTH ACTUAL

- LAST YEAR MEMBERSHIP ACTUAL

| DROPPED CLUBS: 0 |   |
|------------------|---|
| DROPPED MEMBERS  |   |
| DECEASED         | 7 |